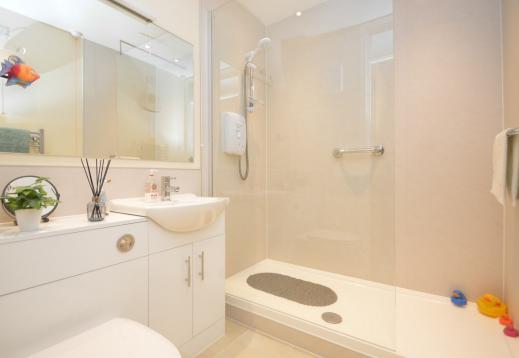

#### **KEY FEATURES**

- Entrance hall with useful storage
- Lovely open plan living/dining room with feature fireplace and views to front
- Re-fitted kitchen with integrated appliances
- Impressive master bedroom providing plenty of room for wardrobes and additional seating area
- Modern shower room complete with double length walk in cubicle
- uPVC double glazed windows and electric heating
- Lovely private communal grounds surround the Cedars and overlook woodland
- Private car park for residents and guest use
- Residents lounge and guest suite available
- There is also a visiting house manager available Mon-Fri 8am-4pm
- Furniture is available by separate negotiation