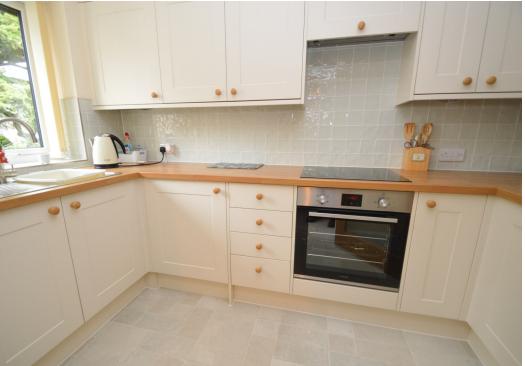

#### **KEY FEATURES**

- Entrance hall with useful storage
- Lovely open plan living/dining room with feature fireplace and views to front
- Re-fitted kitchen with integrated appliances
- Impressive master bedroom providing plenty of room for wardrobes and additional seating area
- Modern shower room complete with double length walk in cubicle
- uPVC double glazed windows and electric heating
- Lovely private communal grounds surround the Cedars and overlook woodland
- Private car park for residents and guest use
- Residents lounge and guest suite available
- There is also a visiting house manager available Mon-Fri 8am-4pm
- Furniture is available by separate negotiation