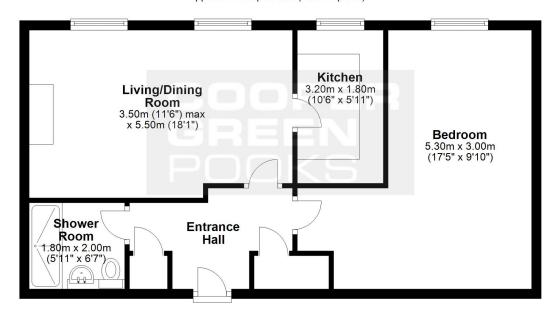

### **Ground Floor**

Approx. 56.7 sq. metres (610.8 sq. feet)

Total area: approx. 56.7 sq. metres (610.8 sq. feet)

We accept no responsibility for any mistake or inaccuracy contained within the floorplan. The floorplan is provided as a guide only and should be taken as an illustration only. The measurements, contents and positioning are approximations only and provided as a guidance tool and not an exact replication of the property.

Plan produced using PlanUp.