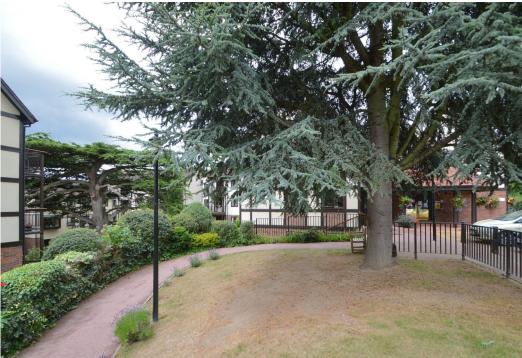

#### **KEY FEATURES**

- Entrance hall with useful storage
- Lovely open plan living/dining room with feature fireplace and views to front
- Re-fitted kitchen with integrated appliances
- Impressive master bedroom providing plenty of room for wardrobes and additional seating area
- Modern shower room complete with double length walk in cubicle
- uPVC double glazed windows and electric heating
- Lovely private communal grounds surround the Cedars and overlook woodland
- Private car park for residents and guest use
- Residents lounge and guest suite available
- There is also a visiting house manager available Mon-Fri 8am-4pm
- Furniture is available by separate negotiation