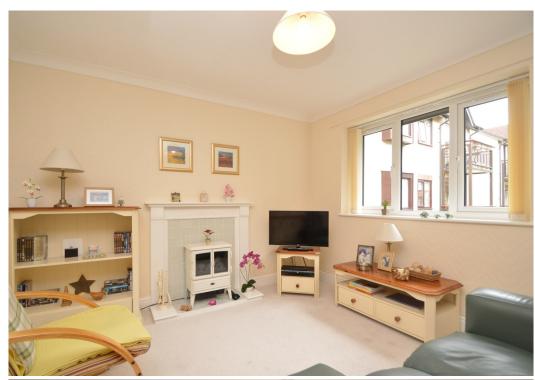

#### **KEY FEATURES**

- Entrance hall with useful storage
- Lovely open plan living/dining room with feature fireplace and views to front
- Re-fitted kitchen with integrated appliances
- Impressive master bedroom providing plenty of room for wardrobes and additional seating area
- Modern shower room complete with double length walk in cubicle
- uPVC double glazed windows and electric heating
- Lovely private communal grounds surround the Cedars and overlook woodland
- Private car park for residents and guest use
- Residents lounge and guest suite available
- There is also a visiting house manager available Mon-Fri 8am-4pm
- Furniture is available by separate negotiation