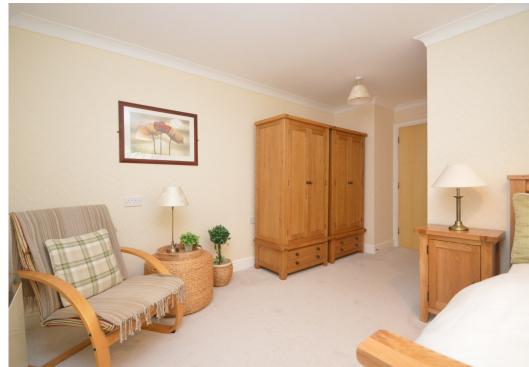

#### **KEY FEATURES**

- Entrance hall with useful storage
- Lovely open plan living/dining room with feature fireplace and views to front
- Re-fitted kitchen with integrated appliances
- Impressive master bedroom providing plenty of room for wardrobes and additional seating area
- Modern shower room complete with double length walk in cubicle
- uPVC double glazed windows and electric heating
- Lovely private communal grounds surround the Cedars and overlook woodland
- Private car park for residents and guest use
- Residents lounge and guest suite available
- There is also a visiting house manager available Mon-Fri 8am-4pm
- Furniture is available by separate negotiation