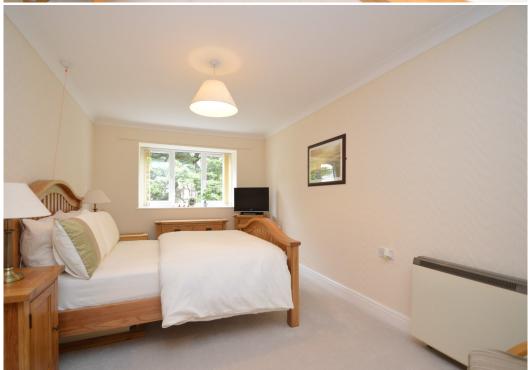

#### **KEY FEATURES**

- Entrance hall with useful storage
- Lovely open plan living/dining room with feature fireplace and views to front
- Re-fitted kitchen with integrated appliances
- Impressive master bedroom providing plenty of room for wardrobes and additional seating area
- Modern shower room complete with double length walk in cubicle
- uPVC double glazed windows and electric heating
- Lovely private communal grounds surround the Cedars and overlook woodland
- Private car park for residents and guest use
- Residents lounge and guest suite available
- There is also a visiting house manager available Mon-Fri 8am-4pm
- Furniture is available by separate negotiation