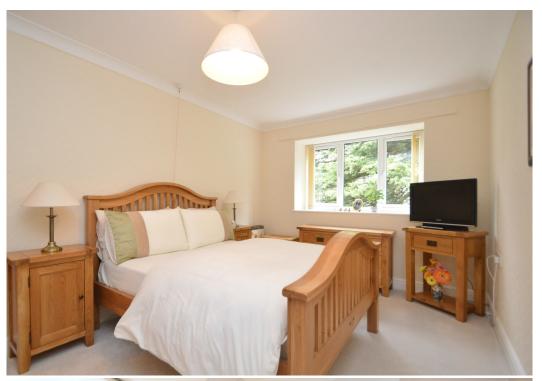

#### **KEY FEATURES**

- Entrance hall with useful storage
- Lovely open plan living/dining room with feature fireplace and views to front
- Re-fitted kitchen with integrated appliances
- Impressive master bedroom providing plenty of room for wardrobes and additional seating area
- Modern shower room complete with double length walk in cubicle
- uPVC double glazed windows and electric heating
- Lovely private communal grounds surround the Cedars and overlook woodland
- Private car park for residents and guest use
- Residents lounge and guest suite available
- There is also a visiting house manager available Mon-Fri 8am-4pm
- Furniture is available by separate negotiation