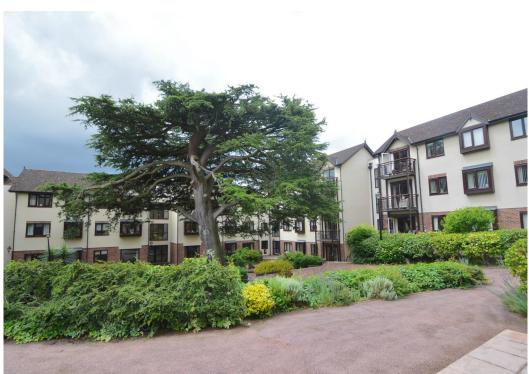

#### **KEY FEATURES**

- Entrance hall with useful storage
- Lovely open plan living/dining room with feature fireplace and views to front
- Re-fitted kitchen with integrated appliances
- Impressive master bedroom providing plenty of room for wardrobes and additional seating area
- Modern shower room complete with double length walk in cubicle
- uPVC double glazed windows and electric heating
- Lovely private communal grounds surround the Cedars and overlook woodland
- Private car park for residents and guest use
- Residents lounge and guest suite available
- There is also a visiting house manager available Mon-Fri 8am-4pm
- Furniture is available by separate negotiation