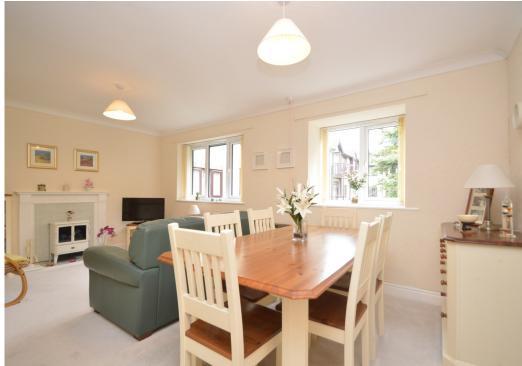

#### **KEY FEATURES**

- Entrance hall with useful storage
- Lovely open plan living/dining room with feature fireplace and views to front
- Re-fitted kitchen with integrated appliances
- Impressive master bedroom providing plenty of room for wardrobes and additional seating area
- Modern shower room complete with double length walk in cubicle
- uPVC double glazed windows and electric heating
- Lovely private communal grounds surround the Cedars and overlook woodland
- Private car park for residents and guest use
- Residents lounge and guest suite available
- There is also a visiting house manager available Mon-Fri 8am-4pm
- Furniture is available by separate negotiation