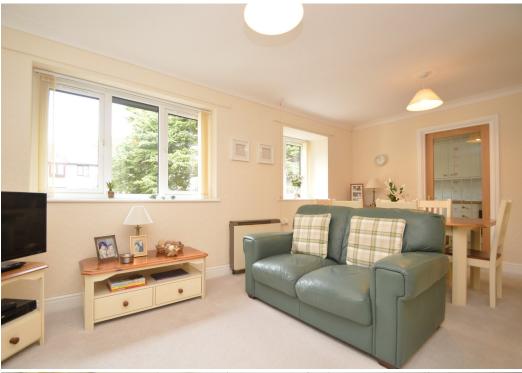

#### **KEY FEATURES**

- Entrance hall with useful storage
- Lovely open plan living/dining room with feature fireplace and views to front
- Re-fitted kitchen with integrated appliances
- Impressive master bedroom providing plenty of room for wardrobes and additional seating area
- Modern shower room complete with double length walk in cubicle
- uPVC double glazed windows and electric heating
- Lovely private communal grounds surround the Cedars and overlook woodland
- Private car park for residents and guest use
- Residents lounge and guest suite available
- There is also a visiting house manager available Mon-Fri 8am-4pm
- Furniture is available by separate negotiation