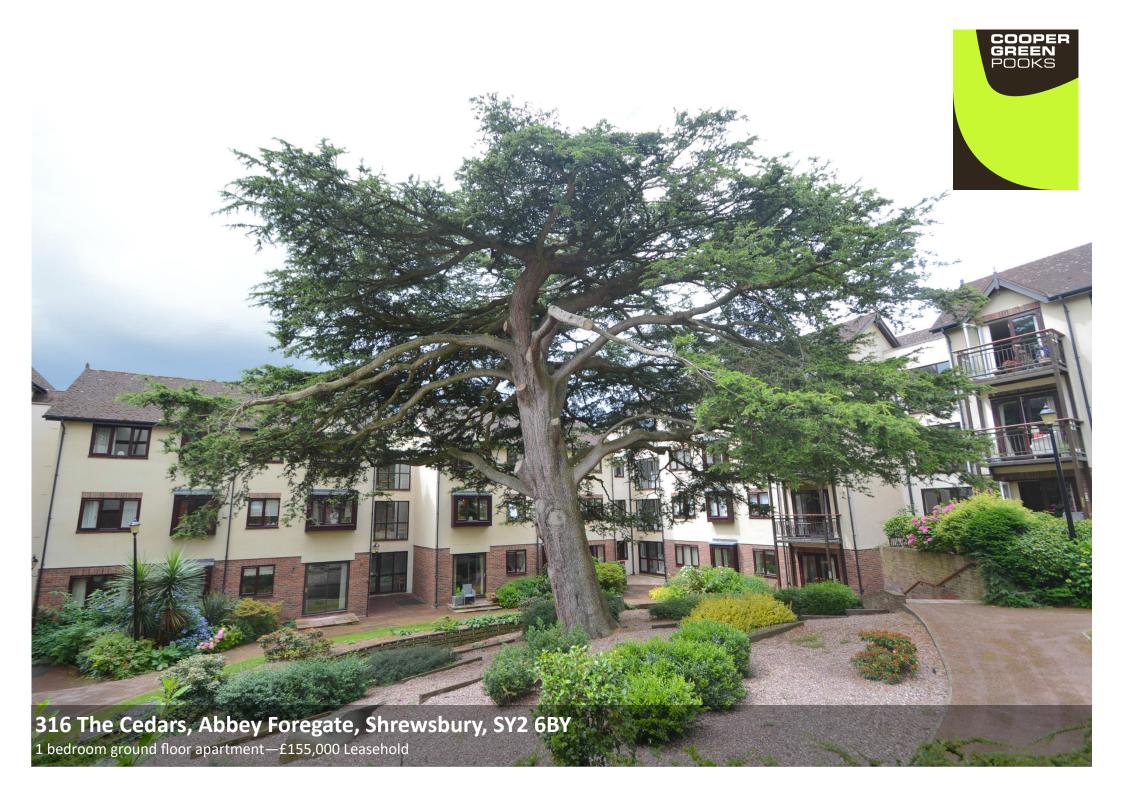

## 316 The Cedars, Abbey Foregate, Shrewsbury, SY2 6BY

£155,000 Leasehold—1 bedroom ground floor apartment Coopergreenpooks.co.uk/property/26531

A beautifully presented and individually designed ground floor retirement apartment, recently renovated to a high standard throughout, located within this purpose built development offering excellent facilities, just a short walk from the town centre.

#### **KEY FEATURES**

- Entrance hall with useful storage
- Lovely open plan living/dining room with feature fireplace and views to front
- Re-fitted kitchen with integrated appliances
- Impressive master bedroom providing plenty of room for wardrobes and additional seating area
- Modern shower room complete with double length walk in cubicle
- uPVC double glazed windows and electric heating
- Lovely private communal grounds surround the Cedars and overlook woodland
- Private car park for residents and guest use
- Residents lounge and guest suite available
- There is also a visiting house manager available Mon-Fri 8am-4pm
- Furniture is available by separate negotiation