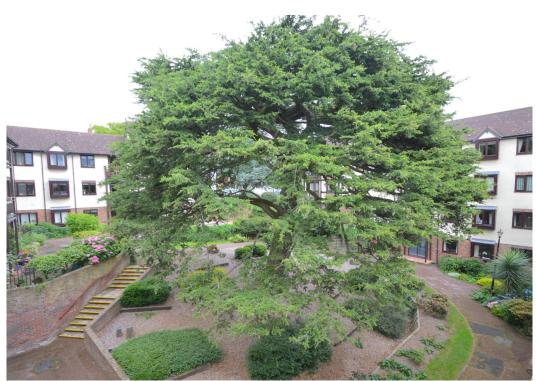

#### **KEY FEATURES**

- Entrance hall with useful storage
- Lovely open plan living/dining room with feature fireplace and views to front
- Re-fitted kitchen with integrated appliances
- Impressive master bedroom providing plenty of room for wardrobes and additional seating area
- Modern shower room complete with double length walk in cubicle
- uPVC double glazed windows and electric heating
- Lovely private communal grounds surround the Cedars and overlook woodland
- Private car park for residents and guest use
- Residents lounge and guest suite available
- There is also a visiting house manager available Mon-Fri 8am-4pm
- Furniture is available by separate negotiation